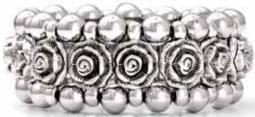

ium plated semi-hoop earrings.

#### **NZ\$19**





#### 55052

Rhodium plated bangle. 65mm diameter.

#### NZ\$22





Rhodium plated earrings. 34mm drop.





Turquoise leather-look handbag. Caramel and Black leather-look trim. 24ct gold plated hardware. Central metal zip closure. Two inner utility pouches. Inner side pocket with zip. Outer back pocket with zip. Matching shoulder strap. Protective dust cover. Width: 38cm, Height: 34cm, Depth: 9cm.







Rhodium plated stretch metallic **belt**. Clear synthetic crystal detail. 68cm. Spring clip closure.



















59065 M,L,XL,XXL

Antique rhodium plated ring. AB White synthetic pearl. Brown Cat's Eye synthetic crystal. 25mm width.

**NZ\$29** 

55014

Antique rhodium plated bracelet. 18cm. Elasticated. 25mm width. **NZ\$48** 











BACK VIEW

Cappuccino leather-look handbag. Chocolate Brown leather-look trim. Metal stud detail. 24ct gold plated hardware. Central metal zip closure. Two inner utility pouches. Two inner side pockets with zips. Two outer pockets with zips. Matching shoulder strap. Protective dust cover. Width: 35cm, Height: 22cm, Depth: 16cm.











#### 59015 Adjustable Antique rhodium plated ring. Hematite glass crystal. 30mm width.

NZ\$35

#### 55084

Gunmetal plated three row bracelet. 10mm Cream, Taupe and Hematite glass pearls. 18cm. Elasticated.





30249 PE Antique rhodium plated earrings. 3mm Black Diamond glass crystal. 50mm drop.

NZ\$29



35002 Dark Olive toned bangle. 60mm inner diameter. Magnetic spring closure.







52144 PE Gunmetal plated earrings. Grey Mother-of-Pearl