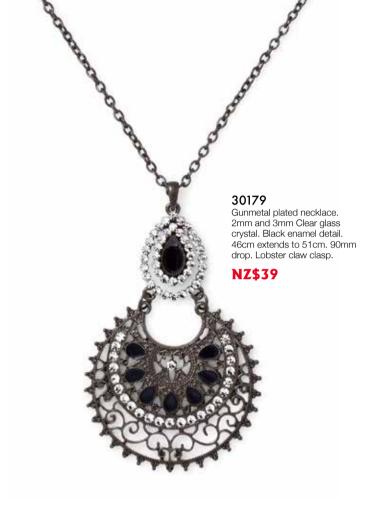

#### 55084

Gunmetal plated three row bracelet. 10mm Cream, Taupe and Hematite glass pearls. 18cm. Elasticated.

30249 PE Antique rhodium plated earrings. 3mm Black Diamond glass crystal. 50mm drop.

NZ\$29