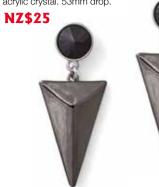

#### 52171 PE

Two-tone rhodium and gunmetal plated earrings. Jet acrylic crystal. 53mm drop.