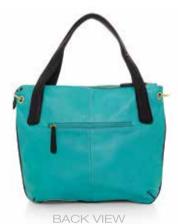

#### BACK VIEW

#### NZ\$22

Rhodium plated earrings. 34mm drop.

Turquoise leather-look handbag. Caramel and Black leather-look trim. 24ct gold plated hardware. Central metal zip closure. Two inner utility pouches. Inner side pocket with zip. Outer back pocket with zip. Matching shoulder strap. Protective dust cover. Width: 38cm, Height: 34cm, Depth: 9cm.