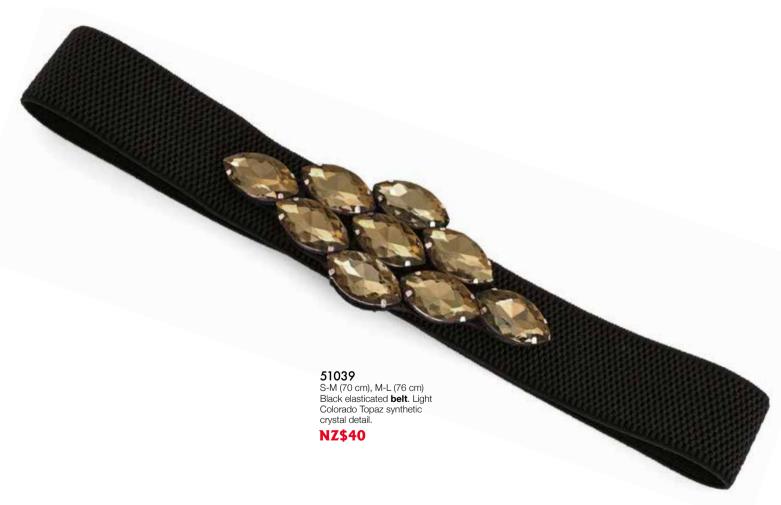

Rhodium plated stretch metallic **belt**. Clear synthetic crystal detail. 68cm. Spring clip closure.

59065 M,L,XL,XXL

Antique rhodium plated ring. AB White synthetic pearl. Brown Cat's Eye synthetic crystal. 25mm width.