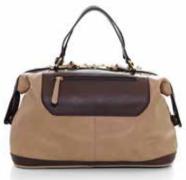

**NZ\$29** 

55014

Antique rhodium plated bracelet. 18cm. Elasticated. 25mm width. **NZ\$48** 

BACK VIEW

Cappuccino leather-look handbag. Chocolate Brown leather-look trim. Metal stud detail. 24ct gold plated hardware. Central metal zip closure. Two inner utility pouches. Two inner side pockets with zips. Two outer pockets with zips. Matching shoulder strap. Protective dust cover. Width: 35cm, Height: 22cm, Depth: 16cm.