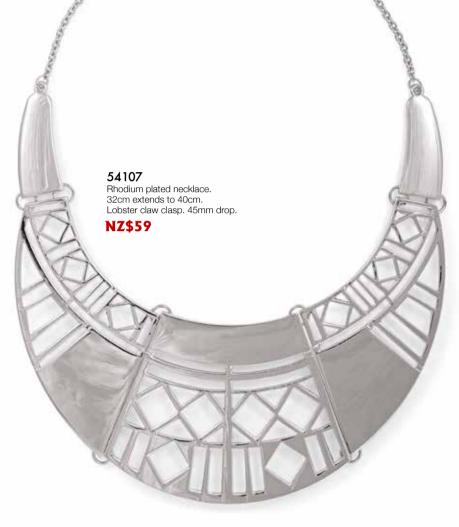

#### NZ\$22

Rhodium plated earrings. 34mm drop.

Turquoise leather-look handbag. Caramel and Black leather-look trim. 24ct gold plated hardware. Central metal zip closure. Two inner utility pouches. Inner side pocket with zip. Outer back pocket with zip. Matching shoulder strap. Protective dust cover. Width: 38cm, Height: 34cm, Depth: 9cm.