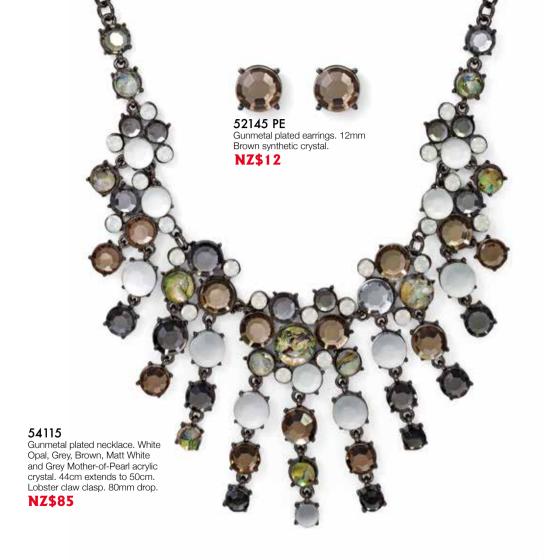

ated bracelet. 18cm. Elasticated. 25mm width. **NZ\$48** 











BACK VIEW

Cappuccino leather-look handbag. Chocolate Brown leather-look trim. Metal stud detail. 24ct gold plated hardware. Central metal zip closure. Two inner utility pouches. Two inner side pockets with zips. Two outer pockets with zips. Matching shoulder strap. Protective dust cover. Width: 35cm, Height: 22cm, Depth: 16cm.











#### 59015 Adjustable Antique rhodium plated ring. Hematite glass crystal. 30mm width.

NZ\$35

#### 55084

Gunmetal plated three row bracelet. 10mm Cream, Taupe and Hematite glass pearls. 18cm. Elasticated.





30249 PE Antique rhodium plated earrings. 3mm Black Diamond glass crystal. 50mm drop.

NZ\$29



35002 Dark Olive toned bangle. 60mm inner diameter. Magnetic spring closure.







52144 PE Gunmetal plated earrings. Grey Mother-of-Pearl, Matt White and Grey synthetic crystal. 40mm drop.



NZ\$45 200182 M,L,XL,XXL Gunmetal plated ring. 18mm Clear and 2mm Black Diamond cubic zirconia.



**52163 PE**Brushed rhodium plated earrings.
18mm drop. **NZ\$25** 











Gunmetal plated earrings. 18mm drop.

NZ\$12



52168 PE

Rhodium plated earrings. 18mm drop.

NZ\$15



35011

Jet, Opaque and Marbled resin bracelet. 18cm. Elasticated.











BACK VIEW

Black leather-look handbag. White leather-look detail. Two front pouches with metal zip closure. Rhodium plated hardware. Central nylon zip. Two inner utility pouches. Two inner side pockets with zips. Outer back pocket with zip. Protective dust cover. Width: 43cm, Height: 35cm, Depth: 15cm.







#### 52171 PE