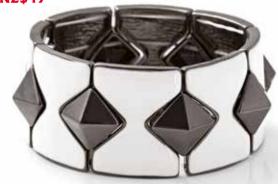

mm Clear and 2mm Black Diamond cubic zirconia.



**52163 PE**Brushed rhodium plated earrings.
18mm drop. **NZ\$25** 











Gunmetal plated earrings. 18mm drop.

NZ\$12



52168 PE

Rhodium plated earrings. 18mm drop.

NZ\$15



35011

Jet, Opaque and Marbled resin bracelet. 18cm. Elasticated.











BACK VIEW

Black leather-look handbag. White leather-look detail. Two front pouches with metal zip closure. Rhodium plated hardware. Central nylon zip. Two inner utility pouches. Two inner side pockets with zips. Outer back pocket with zip. Protective dust cover. Width: 43cm, Height: 35cm, Depth: 15cm.







#### 52171 PE

Two-tone rhodium and gunmetal plated earrings. Jet acrylic crystal. 53mm drop.



#### 55091

Gunmetal plated bracelet. White enamel detail. 18mm. Elasticated.









# **BACK VIEW**

59067 Adjustable Gunmetal plated ring. Jet synthetic stone. 55mm width.

**NZ\$45** 



55081 Rhodium plated bracelet.

15mm x 12mm Jet glass crystal. Black cotton cord. 18cm - 22cm. Adjustable.