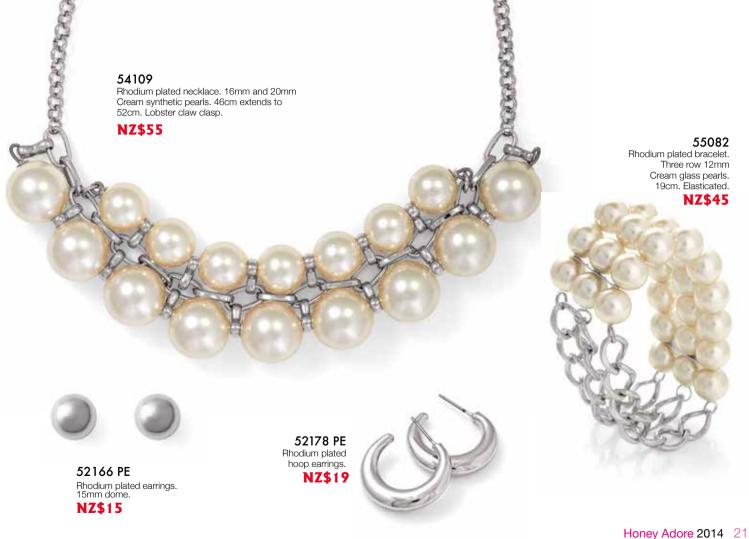

p with magnetic clip closure. Two inner utility pouches. Two inner side pockets with zips. Outer back pocket with zip. Matching shoulder strap. Protective dust cover. Width: 40cm, Height: 36cm, Depth: 9cm.







#### 52180 PE

Rhodium plated semi-hoop earrings.

#### **NZ\$19**





#### 55052

Rhodium plated bangle. 65mm diameter.

#### NZ\$22





Rhodium plated earrings. 34mm drop.





Turquoise leather-look handbag. Caramel and Black leather-look trim. 24ct gold plated hardware. Central metal zip closure. Two inner utility pouches. Inner side pocket with zip. Outer back pocket with zip. Matching shoulder strap. Protective dust cover. Width: 38cm, Height: 34cm, Depth: 9cm.







Rhodium plated stretch metallic **belt**. Clear synthetic crystal detail. 68cm. Spring clip closure.



















59065 M,L,XL,XXL

Antique rhodium plated ring. AB White synthetic pearl. Brown Cat's Eye synthetic crystal. 25mm width.

**NZ\$29** 

55014

Antique rhodium plated bracelet. 18cm. Elasticated. 25mm width. **NZ\$48** 











BACK VIEW

Cappuccino leather-look handbag. Chocolate Brown leather-look trim. Metal stud detail. 24ct gold plated hardware. Central metal zip closure. Two inner utility pouches. Two inner side pockets with zips. Two outer pockets with zips. Matching shoulder strap. Protective dust cover. Width: 35cm, Height: 22cm, Depth: 16cm.











#### 59015 Adjustable Antique rhodium plated ring. Hematite glass crystal. 30mm width.

NZ\$35

#### 55084

Gunmetal plated three row bracelet. 10mm Cream, Taupe and Hematite glass pearls. 18cm. Elasticated.





3024