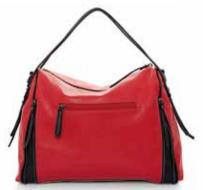

#### 58055

Red leather-look handbag. Black leather-look trim. Gunmetal plated hardware. Central metal plated nardware. Central metal zip. Two inner utility pouches. Two inner side pockets with zips. Outer back pocket with zip. Protective dust cover. Matching shoulder strap. Width: 41cm, Height: 31cm, Depth: 13cm.