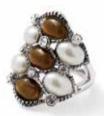

Rhodium plated stretch metallic **belt**. Clear synthetic crystal detail. 68cm. Spring clip closure.

59065 M,L,XL,XXL

Antique rhodium plated ring. AB White synthetic pearl. Brown Cat's Eye synthetic crystal. 25mm width.