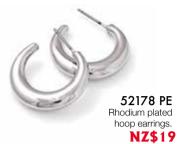

netic clip closure. Two inner utility pouches. Two inner side pockets with zips. Outer back pocket with zip. Matching shoulder strap. Protective dust cover. Width: 40cm, Height: 36cm, Depth: 9cm.







#### 52180 PE

Rhodium plated semi-hoop earrings.

#### **NZ\$19**





#### 55052

Rhodium plated bangle. 65mm diameter.

#### NZ\$22





Rhodium plated earrings. 34mm drop.





Turquoise leather-look handbag. Caramel and Black leather-look trim. 24ct gold plated hardware. Central metal zip closure. Two inner utility pouches. Inner side pocket with zip. Outer back pocket with zip. Matching shoulder strap. Protective dust cover. Width: 38cm, Height: 34cm, Depth: 9cm.







Rhodium plated stretch metallic **belt**. Clear synthetic crystal detail. 68cm. Spring clip closure.



















59065 M,L,XL,XXL

Antique rhodium plated ring. AB White synthetic pearl. Brown Cat's Eye synthetic crystal. 25mm width.

**NZ\$29** 

55014

Antique rhodium plated bracelet. 18cm. Elasticated. 25mm width. **NZ\$48** 











BACK VIEW

Cappuccino leather-look handbag. Chocolate Brown leather-look trim. Metal stud detail. 24ct gold plated hardware. Central metal zip closure. Two inner utility pouches. Two inner side pockets with zips. Two outer pockets with zips. Matching shoulder strap. Protective dust cover. Width: 35cm, Height: 22cm, Depth: 16cm.











#### 59015 Adjustable Antique rhodium plated ring. Hematite glass crystal. 30mm width.

NZ\$35

#### 55084

Gunmetal plated three row bracelet. 10mm Cream, Taupe and Hematite glass pearls. 18cm. Elasticated.





30249 PE Antiq