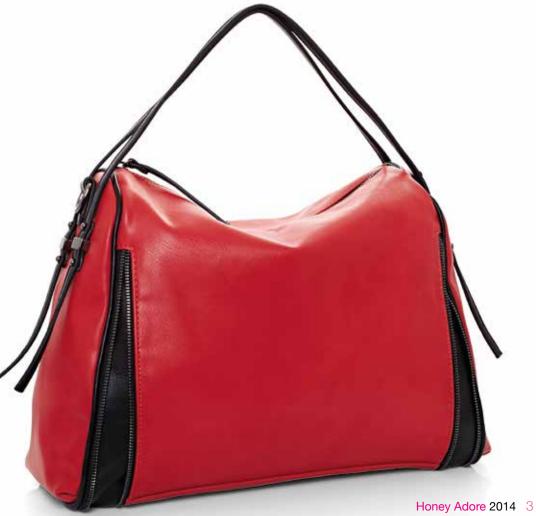

#### 58055

Red leather-look handbag. Black leather-look trim. Gunmetal plated hardware. Central metal plated nardware. Central metal zip. Two inner utility pouches. Two inner side pockets with zips. Outer back pocket with zip. Protective dust cover. Matching shoulder strap. Width: 41cm, Height: 31cm, Depth: 13cm.