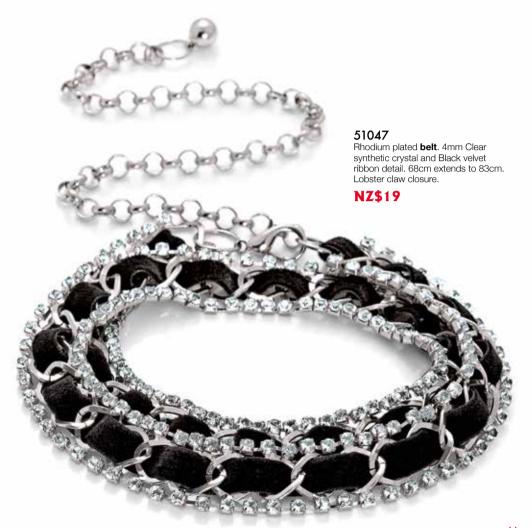

Rhodium plated stretch metallic **belt**. Clear synthetic crystal detail. 68cm. Spring clip closure.

59065 M,L,XL,XXL

Antique rhodium plated ring. AB White synthetic pearl. Brown Cat's Eye synthetic crystal. 25mm width.