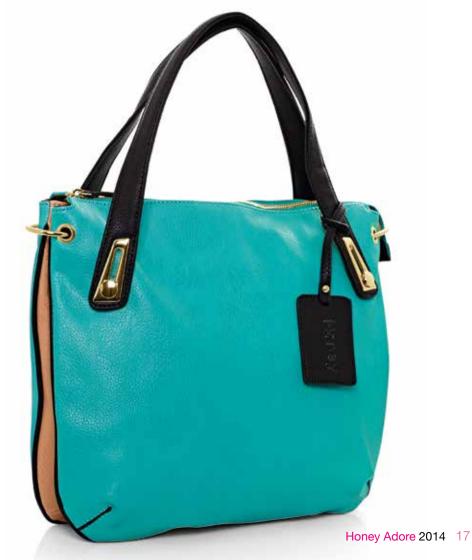

#### NZ\$22

Rhodium plated earrings. 34mm drop.

Turquoise leather-look handbag. Caramel and Black leather-look trim. 24ct gold plated hardware. Central metal zip closure. Two inner utility pouches. Inner side pocket with zip. Outer back pocket with zip. Matching shoulder strap. Protective dust cover. Width: 38cm, Height: 34cm, Depth: 9cm.