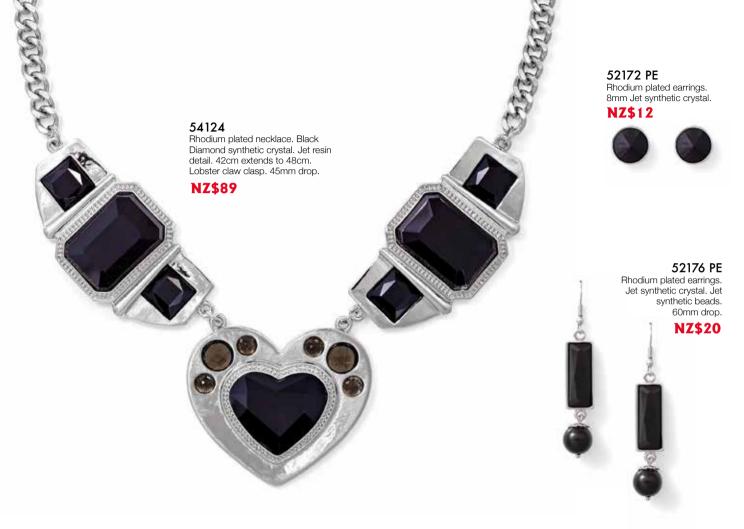

ter pockets with zips. Matching shoulder strap. Protective dust cover. Width: 35cm, Height: 22cm, Depth: 16cm.











#### 59015 Adjustable Antique rhodium plated ring. Hematite glass crystal. 30mm width.

NZ\$35

#### 55084

Gunmetal plated three row bracelet. 10mm Cream, Taupe and Hematite glass pearls. 18cm. Elasticated.





30249 PE Antique rhodium plated earrings. 3mm Black Diamond glass crystal. 50mm drop.

NZ\$29



35002 Dark Olive toned bangle. 60mm inner diameter. Magnetic spring closure.







52144 PE Gunmetal plated earrings. Grey Mother-of-Pearl, Matt White and Grey synthetic crystal. 40mm drop.



NZ\$45 200182 M,L,XL,XXL Gunmetal plated ring. 18mm Clear and 2mm Black Diamond cubic zirconia.



**52163 PE**Brushed rhodium plated earrings.
18mm drop. **NZ\$25** 











Gunmetal plated earrings. 18mm drop.

NZ\$12



52168 PE

Rhodium plated earrings. 18mm drop.

NZ\$15



35011

Jet, Opaque and Marbled resin bracelet. 18cm. Elasticated.











BACK VIEW

Black leather-look handbag. White leather-look detail. Two front pouches with metal zip closure. Rhodium plated hardware. Central nylon zip. Two inner utility pouches. Two inner side pockets with zips. Outer back pocket with zip. Protective dust cover. Width: 43cm, Height: 35cm, Depth: 15cm.







#### 52171 PE

Two-tone rhodium and gunmetal plated earrings. Jet acrylic crystal. 53mm drop.



#### 55091

Gunmetal plated bracelet. White enamel detail. 18mm. Elasticated.









# **BACK VIEW**

59067 Adjustable Gunmetal plated ring. Jet synthetic stone. 55mm width.

**NZ\$45** 



55081 Rhodium