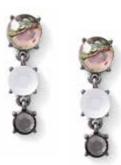

35002 Dark Olive toned bangle. 60mm inner diameter. Magnetic spring closure.

52144 PE Gunmetal plated earrings. Grey Mother-of-Pearl, Matt White and Grey synthetic crystal. 40mm drop.

NZ\$45 200182 M,L,XL,XXL Gunmetal plated ring. 18mm Clear and 2mm Black Diamond cubic zirconia.