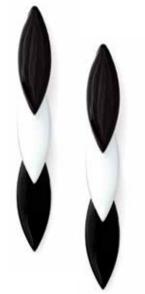

52150 PE Rhodium plated earrings. Black and White enamel detail. 80mm drop.

Rose gold plated bracelet style watch. Light Blue dial with rose gold hands. Non functional decorative calendar detail. Light Blue silicone strap. 37mm dial.