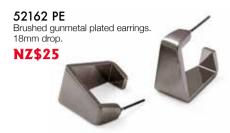

**52163 PE**Brushed rhodium plated earrings.
18mm drop. **NZ\$25** 

Gunmetal plated earrings. 18mm drop.

NZ\$12

52168 PE

Rhodium plated earrings. 18mm drop.

NZ\$15

35011

Jet, Opaque and Marbled resin bracelet. 18cm. Elasticated.