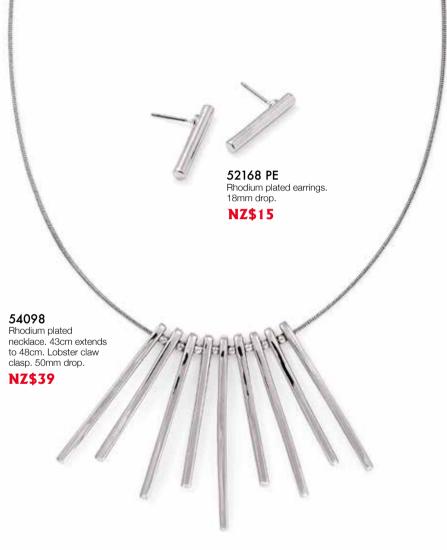

**52163 PE**Brushed rhodium plated earrings.
18mm drop. **NZ\$25** 

Gunmetal plated earrings. 18mm drop.

NZ\$12

52168 PE

Rhodium plated earrings. 18mm drop.

NZ\$15

35011

Jet, Opaque and Marbled resin bracelet. 18cm. Elasticated.