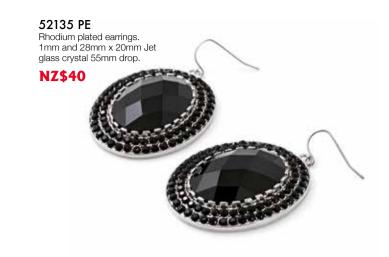

**52163 PE**Brushed rhodium plated earrings.
18mm drop. **NZ\$25** 

Gunmetal plated earrings. 18mm drop.

NZ\$12

52168 PE

Rhodium plated earrings. 18mm drop.

NZ\$15

35011

Jet, Opaque and Marbled resin bracelet. 18cm. Elasticated.