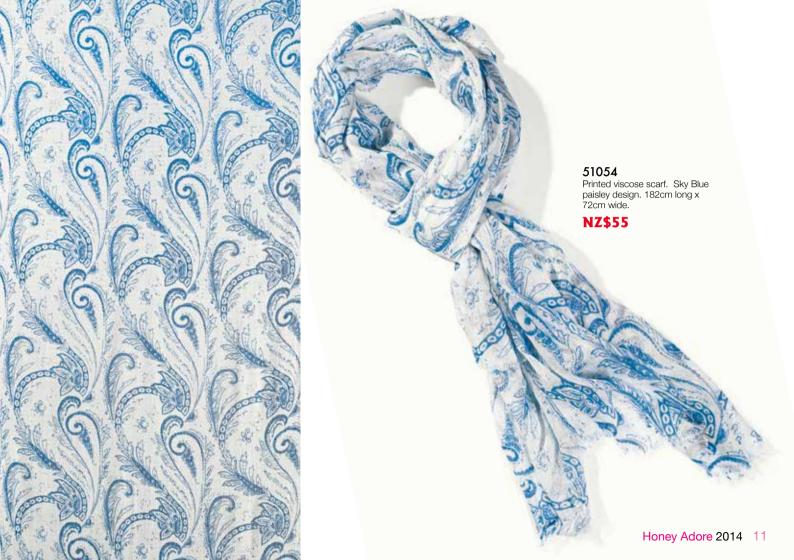

Funky and fashionable watches and bracelets add that finishing touch to your look. Completely on-trend without compromise.

Add newness with our high quality viscose scarves featuring on-trend this season's prints, florals and paisley. Essential fashion to keep the autumn chill at bay. Essential item in your Honey wardrobe.