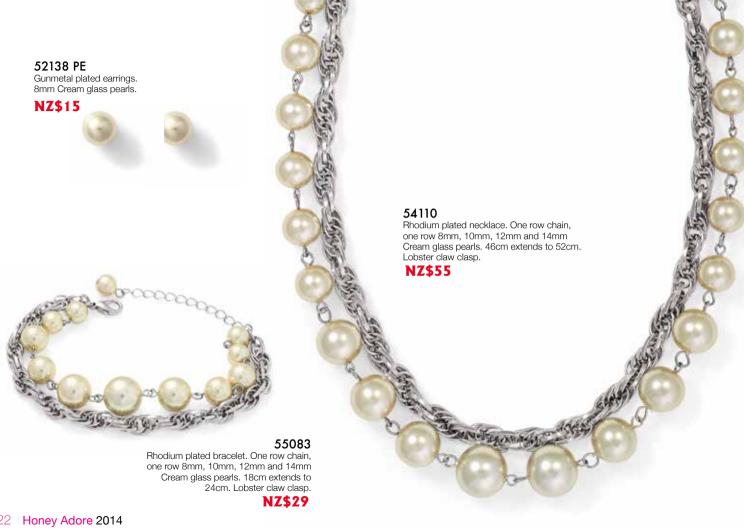

with magnetic clip closure. Two inner utility pouches. Two inner side pockets with zips. Outer back pocket with zip. Matching shoulder strap. Protective dust cover. Width: 40cm, Height: 36cm, Depth: 9cm.







#### 52180 PE

Rhodium plated semi-hoop earrings.

#### **NZ\$19**





#### 55052

Rhodium plated bangle. 65mm diameter.

#### NZ\$22





Rhodium plated earrings. 34mm drop.





Turquoise leather-look handbag. Caramel and Black leather-look trim. 24ct gold plated hardware. Central metal zip closure. Two inner utility pouches. Inner side pocket with zip. Outer back pocket with zip. Matching shoulder strap. Protective dust cover. Width: 38cm, Height: 34cm, Depth: 9cm.







Rhodium plated stretch metallic **belt**. Clear synthetic crystal detail. 68cm. Spring clip closure.



















59065 M,L,XL,XXL

Antique rhodium plated ring. AB White synthetic pearl. Brown Cat's Eye synthetic crystal. 25mm width.

**NZ\$29** 

55014

Antique rhodium plated bracelet. 18cm. Elasticated. 25mm width. **NZ\$48** 











BACK VIEW

Cappuccino leather-look handbag. Chocolate Brown leather-look trim. Metal stud detail. 24ct gold plated hardware. Central metal zip closure. Two inner utility pouches. Two inner side pockets with zips. Two outer pockets with zips. Matching shoulder strap. Protective dust cover. Width: 35cm, Height: 22cm, Depth: 16cm.











#### 59015 Adjustable Antique rhodium plated ring. Hematite glass crystal. 30mm width.

NZ\$35

#### 55084

Gunmetal plated three row bracelet. 10mm Cream, Taupe and Hematite glass pearls. 18cm. Elasticated.





30249