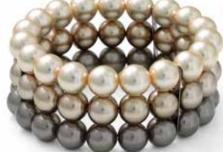

#### 55084

Gunmetal plated three row bracelet. 10mm Cream, Taupe and Hematite glass pearls. 18cm. Elasticated.

30249 PE Antique rhodium plated earrings. 3mm Black Diamond glass crystal. 50mm drop.

NZ\$29