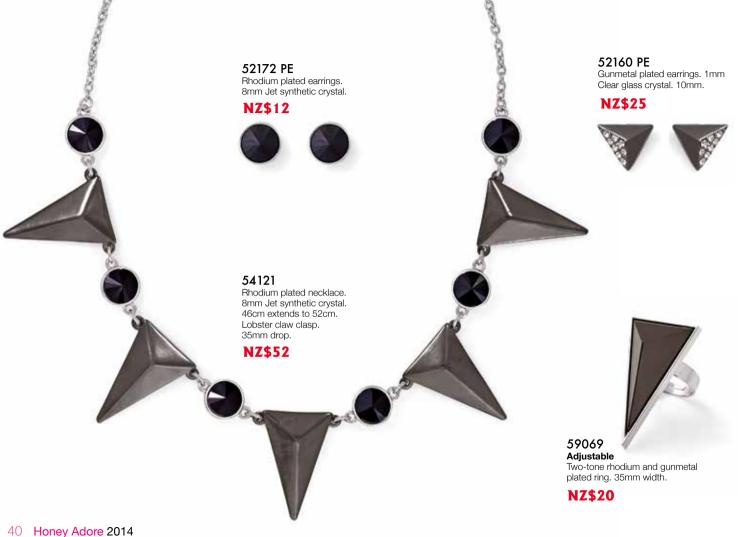

#### 52171 PE

Two-tone rhodium and gunmetal plated earrings. Jet acrylic crystal. 53mm drop.