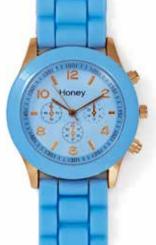

52150 PE Rhodium plated earrings. Black and White enamel detail. 80mm drop.

Rose gold plated bracelet style watch. Light Blue dial with rose gold hands. Non functional decorative calendar detail. Light Blue silicone strap. 37mm dial.