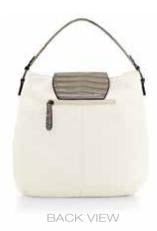

#### BACK VIEW

Refer to the Honey guarantee on the inside back cover.

White leather-look handbag. Ash mock-croc leather-look detail. Gunmetal plated hardware. Central nylon zip closure. Fold over flap with magnetic clip closure. Two inner utility pouches. Two inner side pockets with zips. Outer back pocket with zip. Matching shoulder strap. Protective dust cover. Width: 40cm, Height: 36cm, Depth: 9cm.