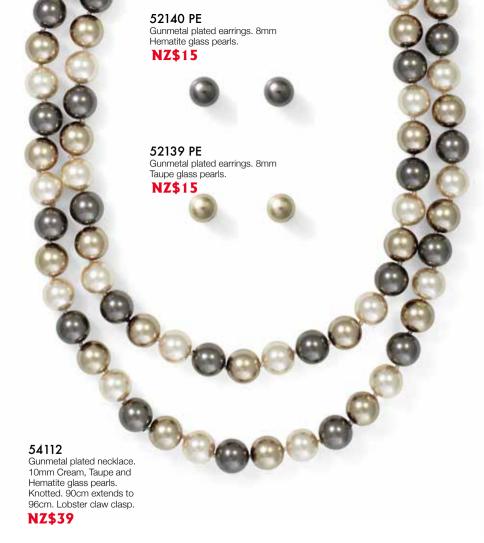

ack pocket with zip. Matching shoulder strap. Protective dust cover. Width: 38cm, Height: 34cm, Depth: 9cm.







Rhodium plated stretch metallic **belt**. Clear synthetic crystal detail. 68cm. Spring clip closure.



















59065 M,L,XL,XXL

Antique rhodium plated ring. AB White synthetic pearl. Brown Cat's Eye synthetic crystal. 25mm width.

**NZ\$29** 

55014

Antique rhodium plated bracelet. 18cm. Elasticated. 25mm width. **NZ\$48** 











BACK VIEW

Cappuccino leather-look handbag. Chocolate Brown leather-look trim. Metal stud detail. 24ct gold plated hardware. Central metal zip closure. Two inner utility pouches. Two inner side pockets with zips. Two outer pockets with zips. Matching shoulder strap. Protective dust cover. Width: 35cm, Height: 22cm, Depth: 16cm.











#### 59015 Adjustable Antique rhodium plated ring. Hematite glass crystal. 30mm width.

NZ\$35

#### 55084

Gunmetal plated three row bracelet. 10mm Cream, Taupe and Hematite glass pearls. 18cm. Elasticated.





30249 PE Antique rhodium plated earrings. 3mm Black Diamond glass crystal. 50mm drop.

NZ\$29



35002 Dark Olive toned bangle. 60mm inner diameter. Magnetic spring closure.







52144 PE Gunmetal plated earrings. Grey Mother-of-Pearl, Matt White and Grey synthetic crystal. 40mm drop.



NZ\$45 200182 M,L,XL,XXL Gunmetal plated ring. 18mm Clear and 2mm Black Diamond cubic zirconia.



**52163 PE**Brushed rhodium plated earrings.
18mm drop. **NZ\$25** 











Gunmetal plated earrings. 18mm drop.

NZ\$12



52168 PE

Rhodium plated earrings. 18mm drop.

NZ\$15



35011

Je