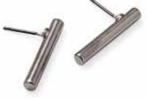

otective dust cover. Width: 35cm, Height: 22cm, Depth: 16cm.











#### 59015 Adjustable Antique rhodium plated ring. Hematite glass crystal. 30mm width.

NZ\$35

#### 55084

Gunmetal plated three row bracelet. 10mm Cream, Taupe and Hematite glass pearls. 18cm. Elasticated.





30249 PE Antique rhodium plated earrings. 3mm Black Diamond glass crystal. 50mm drop.

NZ\$29



35002 Dark Olive toned bangle. 60mm inner diameter. Magnetic spring closure.







52144 PE Gunmetal plated earrings. Grey Mother-of-Pearl, Matt White and Grey synthetic crystal. 40mm drop.



NZ\$45 200182 M,L,XL,XXL Gunmetal plated ring. 18mm Clear and 2mm Black Diamond cubic zirconia.



**52163 PE**Brushed rhodium plated earrings.
18mm drop. **NZ\$25** 











Gunmetal plated earrings. 18mm drop.

NZ\$12



52168 PE

Rhodium plated earrings. 18mm drop.

NZ\$15



35011

Jet, Opaque and Marbled resin bracelet. 18cm. Elasticated.











BACK VIEW

Black leather-look handbag. White leather-look detail. Two front pouches with metal zip closure. Rhodium plated hardware. Central nylon zip. Two inner utility pouches. Two inner side pockets with zips. Outer back pocket with zip. Protective dust cover. Width: 43cm, Height: 35cm, Depth: 15cm.







#### 52171 PE

Two-tone rhodium and gunmetal plated earrings. Jet acrylic crystal. 53mm drop.



#### 55091

Gunmetal plated bracelet. White enamel detail. 18mm. Elasticated.









# **BACK VIEW**

59067 Adjustable Gunmetal plated ring. Jet synthetic stone. 55mm width.

**NZ\$45** 



55081 Rhodium plated bracelet.

15mm x 12mm Jet glass crystal. B