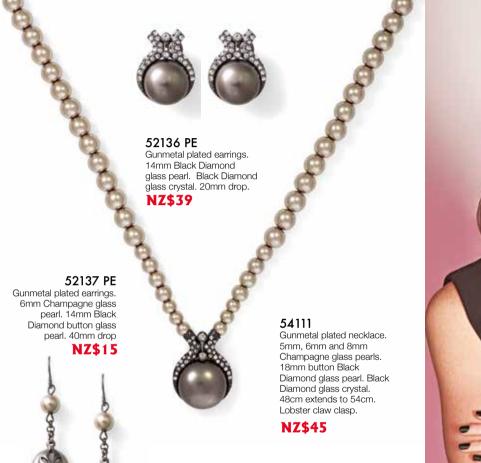

#### 55084

Gunmetal plated three row bracelet. 10mm Cream, Taupe and Hematite glass pearls. 18cm. Elasticated.

30249 PE Antique rhodium plated earrings. 3mm Black Diamond glass crystal. 50mm drop.

NZ\$29