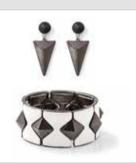

35002 Dark Olive toned bangle. 60mm inner diameter. Magnetic spring closure.

52144 PE Gunmetal plated earrings. Grey Mother-of-Pearl, Matt White and Grey synthetic crystal. 40mm drop.

NZ\$45 200182 M,L,XL,XXL Gunmetal plated ring. 18mm Clear and 2mm Black Diamond cubic zirconia.

**52163 PE**Brushed rhodium plated earrings.
18mm drop. **NZ\$25** 

Gunmetal plated earrings. 18mm drop.

NZ\$12

52168 PE

Rhodium plated earrings. 18mm drop.

NZ\$15

35011

Jet, Opaque and Marbled resin bracelet. 18cm. Elasticated.