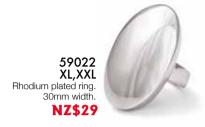

detail wrap around strap. 40cm. Silver dial. Rose gold hands. 25mm face.







52150 PE Rhodium plated earrings. Black and White enamel detail. 80mm drop.







Rose gold plated bracelet style watch. Light Blue dial with rose gold hands. Non functional decorative calendar detail. Light Blue silicone strap. 37mm dial.



Refer to the Honey guarantee on the inside back cover.









White leather-look handbag. Ash mock-croc leather-look detail. Gunmetal plated hardware. Central nylon zip closure. Fold over flap with magnetic clip closure. Two inner utility pouches. Two inner side pockets with zips. Outer back pocket with zip. Matching shoulder strap. Protective dust cover. Width: 40cm, Height: 36cm, Depth: 9cm.







#### 52180 PE

Rhodium plated semi-hoop earrings.

#### **NZ\$19**





#### 55052

Rhodium plated bangle. 65mm diameter.

#### NZ\$22





Rhodium plated earrings. 34mm drop.





Turquoise leather-look handbag. Caramel and Black leather-look trim. 24ct gold plated hardware. Central metal zip closure. Two inner utility pouches. Inner side pocket with zip. Outer back pocket with zip. Matching shoulder strap. Protective dust cover. Width: 38cm, Height: 34cm, Depth: 9cm.







Rhodium plated stretch metallic **belt**. Clear synthetic crystal detail. 68cm. Spring clip closure.



















59065 M,L,XL,XXL

Antique rhodium plated ring. AB White synthetic pearl. Brown Cat's Eye synthetic crystal. 25mm width.

**NZ\$29** 

55014

Antique rhodium plated bracelet. 18cm. Elasticated. 25mm width. **NZ\$48** 











BACK VIEW

Cappuccino leather-look handba