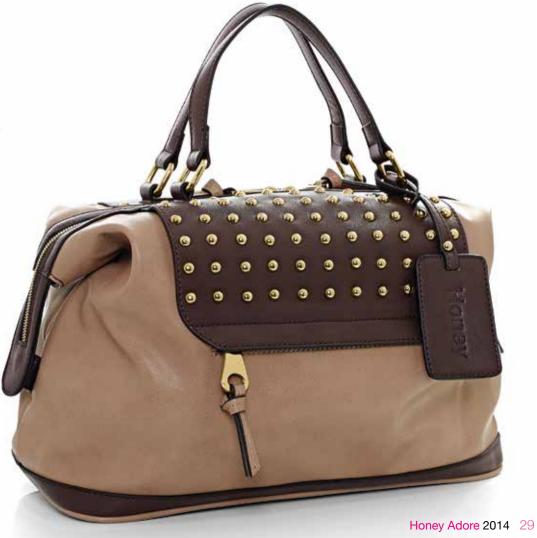

**NZ\$29** 

55014

Antique rhodium plated bracelet. 18cm. Elasticated. 25mm width. **NZ\$48** 

BACK VIEW

Cappuccino leather-look handbag. Chocolate Brown leather-look trim. Metal stud detail. 24ct gold plated hardware. Central metal zip closure. Two inner utility pouches. Two inner side pockets with zips. Two outer pockets with zips. Matching shoulder strap. Protective dust cover. Width: 35cm, Height: 22cm, Depth: 16cm.