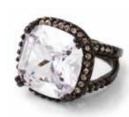

Rhodium plated stretch metallic **belt**. Clear synthetic crystal detail. 68cm. Spring clip closure.

59065 M,L,XL,XXL

Antique rhodium plated ring. AB White synthetic pearl. Brown Cat's Eye synthetic crystal. 25mm width.