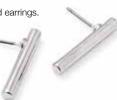

cm.











#### 59015 Adjustable Antique rhodium plated ring. Hematite glass crystal. 30mm width.

NZ\$35

#### 55084

Gunmetal plated three row bracelet. 10mm Cream, Taupe and Hematite glass pearls. 18cm. Elasticated.





30249 PE Antique rhodium plated earrings. 3mm Black Diamond glass crystal. 50mm drop.

NZ\$29



35002 Dark Olive toned bangle. 60mm inner diameter. Magnetic spring closure.







52144 PE Gunmetal plated earrings. Grey Mother-of-Pearl, Matt White and Grey synthetic crystal. 40mm drop.



NZ\$45 200182 M,L,XL,XXL Gunmetal plated ring. 18mm Clear and 2mm Black Diamond cubic zirconia.



**52163 PE**Brushed rhodium plated earrings.
18mm drop. **NZ\$25** 











Gunmetal plated earrings. 18mm drop.

NZ\$12



52168 PE

Rhodium plated earrings. 18mm drop.

NZ\$15



35011

Jet, Opaque and Marbled resin bracelet. 18cm. Elasticated.











BACK VIEW

Black leather-look handbag. White leather-look detail. Two front pouches with metal zip closure. Rhodium plated hardware. Central nylon zip. Two inner utility pouches. Two inner side pockets with zips. Outer back pocket with zip. Protective dust cover. Width: 43cm, Height: 35cm, Depth: 15cm.







#### 52171 PE

Two-tone rhodium and gunmetal plated earrings. Jet acrylic crystal. 53mm drop.



#### 55091

Gunmetal plated bracelet. White enamel detail. 18mm. Elasticated.









# **BACK VIEW**

59067 Adjustable Gunmetal plated ring. Jet synthetic stone. 55mm width.

**NZ\$45** 



55081 Rhodium plated bracelet.

15mm x 12mm Jet glass crystal. Black cotton cord. 18cm - 22cm. Adjustable.