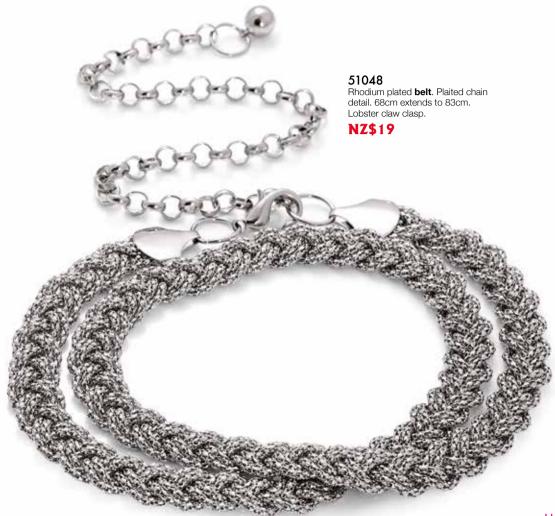

th magnetic clip closure. Two inner utility pouches. Two inner side pockets with zips. Outer back pocket with zip. Matching shoulder strap. Protective dust cover. Width: 40cm, Height: 36cm, Depth: 9cm.







#### 52180 PE

Rhodium plated semi-hoop earrings.

#### **NZ\$19**





#### 55052

Rhodium plated bangle. 65mm diameter.

#### NZ\$22





Rhodium plated earrings. 34mm drop.





Turquoise leather-look handbag. Caramel and Black leather-look trim. 24ct gold plated hardware. Central metal zip closure. Two inner utility pouches. Inner side pocket with zip. Outer back pocket with zip. Matching shoulder strap. Protective dust cover. Width: 38cm, Height: 34cm, Depth: 9cm.







Rhodium plated stretch metallic **belt**. Clear synthetic crystal detail. 68cm. Spring clip closure.



















59065 M,L,XL,XXL

Antique rhodium plated ring. AB White synthetic pearl. Brown Cat's Eye synthetic crystal. 25mm width.

**NZ\$29** 

55014

Antique rhodium plated bracelet. 18cm. Elasticated. 25mm width. **NZ\$48** 











BACK VIEW

Cappuccino leather-look handbag. Chocolate Brown leather-look trim. Metal stud detail. 24ct gold plated hardware. Central metal zip closure. Two inner utility pouches. Two inner side pockets with zips. Two outer pockets with zips. Matching shoulder strap. Protective dust cover. Width: 35cm, Height: 22cm, Depth: 16cm.











#### 59015 Adjustable Antique rhodium plated ring. Hematite glass crystal. 30mm width.

NZ\$35

#### 55084

Gunmetal plated three row bracelet. 10mm Cream, Taupe and Hematite glass pearls. 18cm. Elasticated.





30249 PE