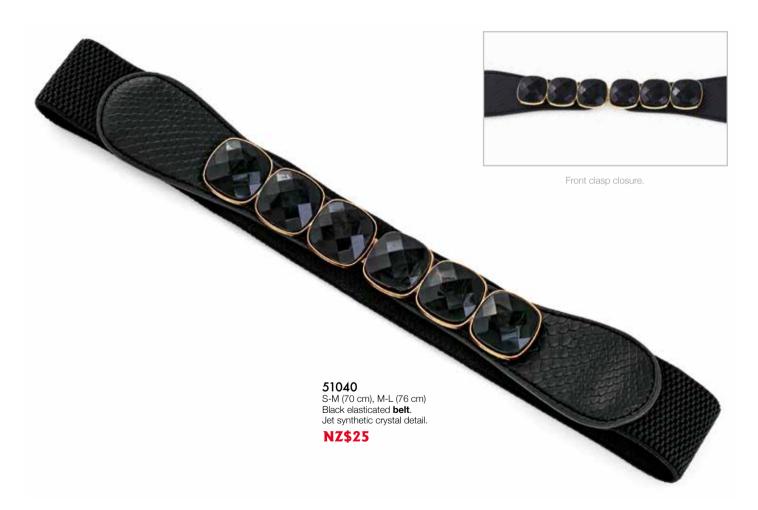

Rhodium plated stretch metallic **belt**. Clear synthetic crystal detail. 68cm. Spring clip closure.

59065 M,L,XL,XXL

Antique rhodium plated ring. AB White synthetic pearl. Brown Cat's Eye synthetic crystal. 25mm width.