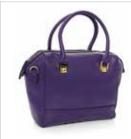

#### NZ\$22

Rhodium plated earrings. 34mm drop.

Turquoise leather-look handbag. Caramel and Black leather-look trim. 24ct gold plated hardware. Central metal zip closure. Two inner utility pouches. Inner side pocket with zip. Outer back pocket with zip. Matching shoulder strap. Protective dust cover. Width: 38cm, Height: 34cm, Depth: 9cm.