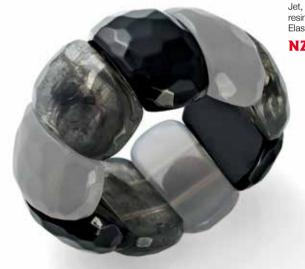

**52163 PE**Brushed rhodium plated earrings.
18mm drop. **NZ\$25** 

Gunmetal plated earrings. 18mm drop.

NZ\$12

52168 PE

Rhodium plated earrings. 18mm drop.

NZ\$15

35011

Jet, Opaque and Marbled resin bracelet. 18cm. Elasticated.