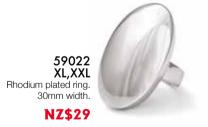

**NZ\$29** 

55014

Antique rhodium plated bracelet. 18cm. Elasticated. 25mm width. **NZ\$48** 

BACK VIEW

Cappuccino leather-look handbag. Chocolate Brown leather-look trim. Metal stud detail. 24ct gold plated hardware. Central metal zip closure. Two inner utility pouches. Two inner side pockets with zips. Two outer pockets with zips. Matching shoulder strap. Protective dust cover. Width: 35cm, Height: 22cm, Depth: 16cm.