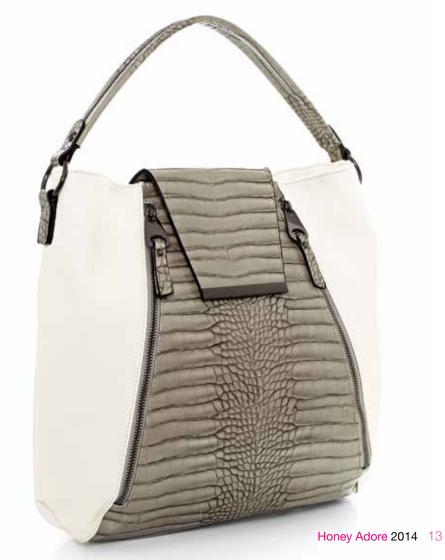

Refer to the Honey guarantee on the inside back cover.

White leather-look handbag. Ash mock-croc leather-look detail. Gunmetal plated hardware. Central nylon zip closure. Fold over flap with magnetic clip closure. Two inner utility pouches. Two inner side pockets with zips. Outer back pocket with zip. Matching shoulder strap. Protective dust cover. Width: 40cm, Height: 36cm, Depth: 9cm.