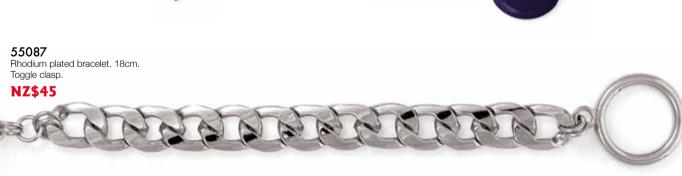

# **BACK VIEW**

59067 Adjustable Gunmetal plated ring. Jet synthetic stone. 55mm width.

**NZ\$45** 

55081 Rhodium plated bracelet.

15mm x 12mm Jet glass crystal. Black cotton cord. 18cm - 22cm. Adjustable.