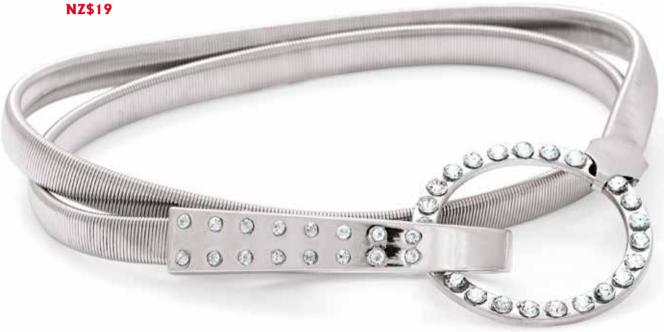

Rhodium plated stretch metallic **belt**. Clear synthetic crystal detail. 68cm. Spring clip closure.

59065 M,L,XL,XXL

Antique rhodium plated ring. AB White synthetic pearl. Brown Cat's Eye synthetic crystal. 25mm width.