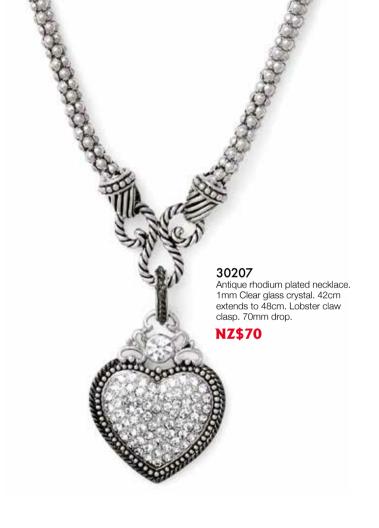

handbag. Ash mock-croc leather-look detail. Gunmetal plated hardware. Central nylon zip closure. Fold over flap with magnetic clip closure. Two inner utility pouches. Two inner side pockets with zips. Outer back pocket with zip. Matching shoulder strap. Protective dust cover. Width: 40cm, Height: 36cm, Depth: 9cm.







#### 52180 PE

Rhodium plated semi-hoop earrings.

#### **NZ\$19**





#### 55052

Rhodium plated bangle. 65mm diameter.

#### NZ\$22





Rhodium plated earrings. 34mm drop.





Turquoise leather-look handbag. Caramel and Black leather-look trim. 24ct gold plated hardware. Central metal zip closure. Two inner utility pouches. Inner side pocket with zip. Outer back pocket with zip. Matching shoulder strap. Protective dust cover. Width: 38cm, Height: 34cm, Depth: 9cm.







Rhodium plated stretch metallic **belt**. Clear synthetic crystal detail. 68cm. Spring clip closure.



















59065 M,L,XL,XXL

Antique rhodium plated ring. AB White synthetic pearl. Brown Cat's Eye synthetic crystal. 25mm width.

**NZ\$29** 

55014

Antique rhodium plated bracelet. 18cm. Elasticated. 25mm width. **NZ\$48** 











BACK VIEW

Cappuccino leather-look handbag. Chocolate Brown leather-look trim. Metal stud detail. 24ct gold plated hardware. Central metal zip closure. Two inner utility pouches. Two inner side pockets with zips. Two outer pockets with zips. Matching shoulder strap. Protective dust cover. Width: 35cm, Height: 22cm, Depth: 16cm.











#### 59015 Adjustable Antique rhodium plated ring. Hematite glass crystal. 30mm width.

NZ\$35

#### 55084