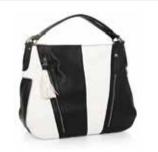

BACK VIEW

Black leather-look handbag. White leather-look detail. Two front pouches with metal zip closure. Rhodium plated hardware. Central nylon zip. Two inner utility pouches. Two inner side pockets with zips. Outer back pocket with zip. Protective dust cover. Width: 43cm, Height: 35cm, Depth: 15cm.